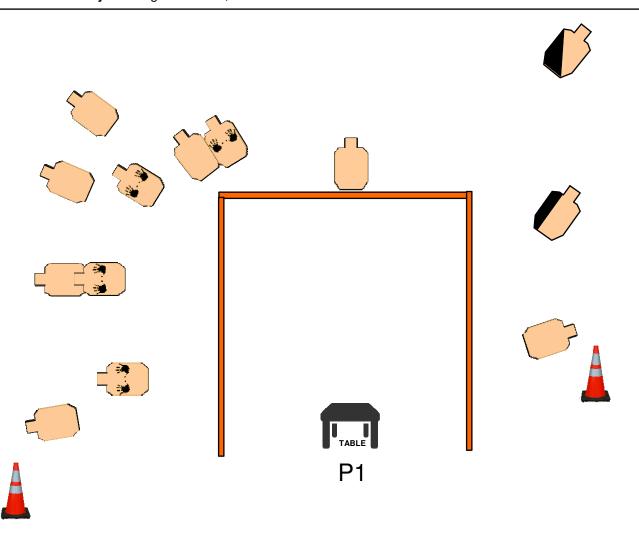

## Stage 6 – Flash Mob

**Scenario:** You're working the ticket booth at the local circus when a militant group of ant-clown activists surround you and decide to make an example of you.

**Start Position:** Standing at P1, hands flat on the table.

Firearm Condition: IDPA weapon loaded to division capacity, holstered, and concealed.

**Procedure:** At the signal, engage T1-T9 through openings in the visual barriers.

Identify points of cover (PoC) and fault lines: There is no cover on this stage.

Muzzle Safe Points: Defined by Orange Cones

Scored Hits: Scoring: Unlimited

SO Notes: Bay 10 Targets: 9 IDPA, 4 Non-threats