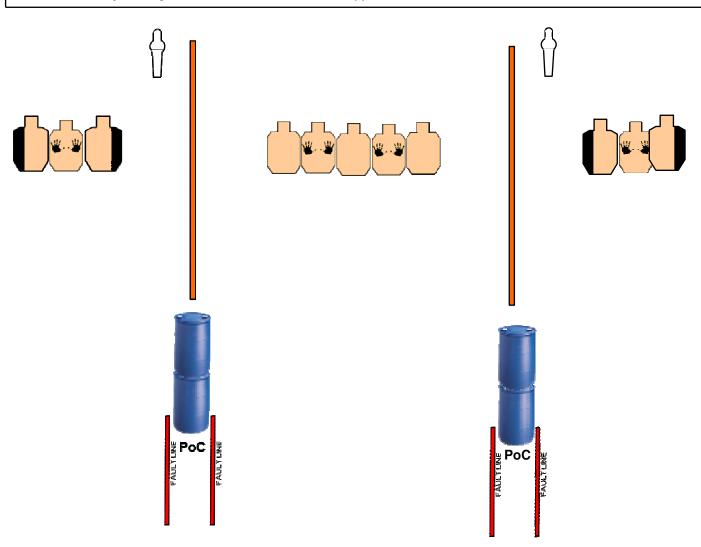

## Stage 2 - Right to Left

Stage Designer: George

**Scenario:** There are only two points of cover from the bad guys, engage them from cover.

Start Position: Standing at P2

Firearm Condition: IDPA weapon and magazines loaded to division capacity, holstered and concealed.

Procedure: At the signal, move to cover and engage all targets in tactical priority with at least two rounds each

Identify points of cover (PoC) and fault lines: Refer to diagram below and identified in the walkthrough.

Muzzle Safe Points: Floating 180 degree rule

Scored Hits: 16 Scoring: Unlimited

SO Notes: Bay 1 Targets: 7 IDPA, 4 Non-threats, 2 Poppers,