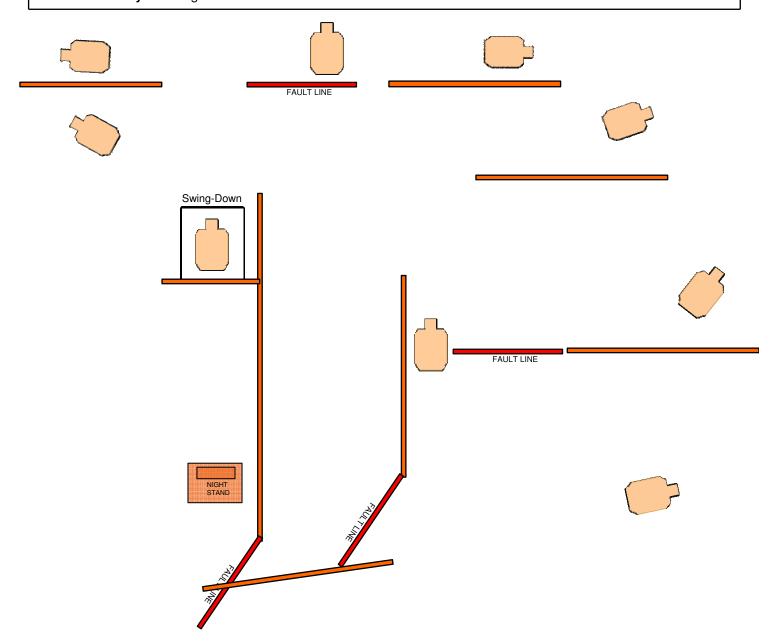

**Procedure:** At the signal, retrieve gun and magazines from the nightstand and engage each target with at least 2 rounds each.

**Identify points of cover (PoC) and fault lines:** Refer to diagram below and identified in the walkthrough.

Muzzle Safe Points: Floating 180 degree rule

Scored Hits: 18 Scoring: Unlimited

SO Notes: Bay 1A Targets: 9 IDPA