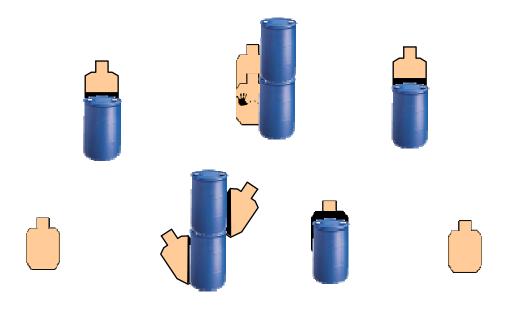

## Stage 3 – Slice-o the Pie-o

**Scenario:** You are at your favorite Italian restaurant when the mafia hitmen roll in to get their protection money. Today the bank is closed.

**Start Position:** Standing at P1 (straddling PVC pipe),

Firearm Condition: IDPA weapon loaded to division capacity, holstered, and concealed.

**Procedure:** At the signal, engage each threat with at least 2 rounds each.

**Identify points of cover (PoC) and fault lines:** Refer to diagram below and identified in the walkthrough.

Muzzle Safe Points: Floating 180 degree rule

Scored Hits: 16 Scoring: Unlimited

SO Notes: Bay 3A Targets: 8 IDPA, 1 Non-threats