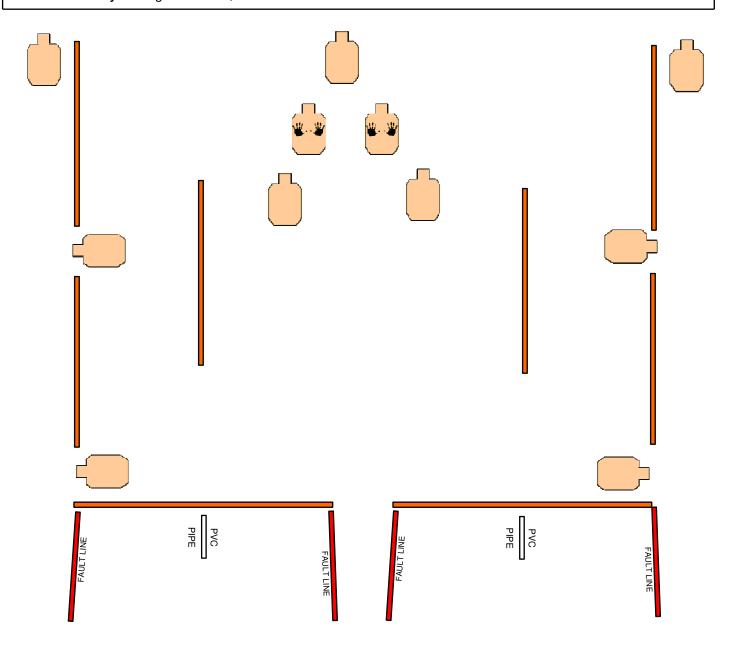

## Stage 1 – Shoot House

Scenario: Bad guys are tactically deployed throughout the house. Find them and eliminate them.

**Start Position:** Standing at P1 (straddling either PVC pipe),

Firearm Condition: IDPA weapon loaded to division capacity, holstered, and concealed.

**Procedure:** At the signal, engage each threat with at least 2 rounds each in tactical priority.

**Identify points of cover (PoC) and fault lines:** Refer to diagram below and identified in the walkthrough.

Muzzle Safe Points: Floating 180 degree rule

Scored Hits: 18 Scoring: Unlimited

**SO Notes: Bay 1** Targets: 9 IDPA, 1 Non-threats