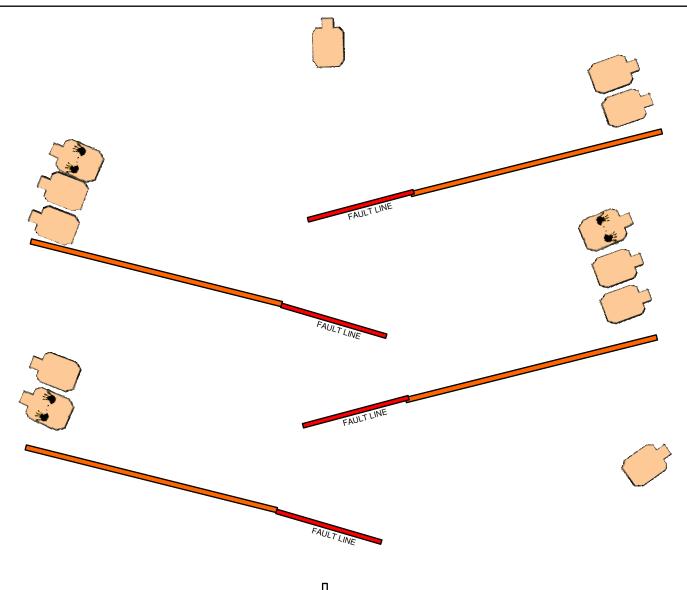

**Procedure:** At the signal, engage each threat target with at least 2 rounds each in tactical priority from cover.

**Identify points of cover (PoC) and fault lines:** Refer to diagram below and identified in the walkthrough.