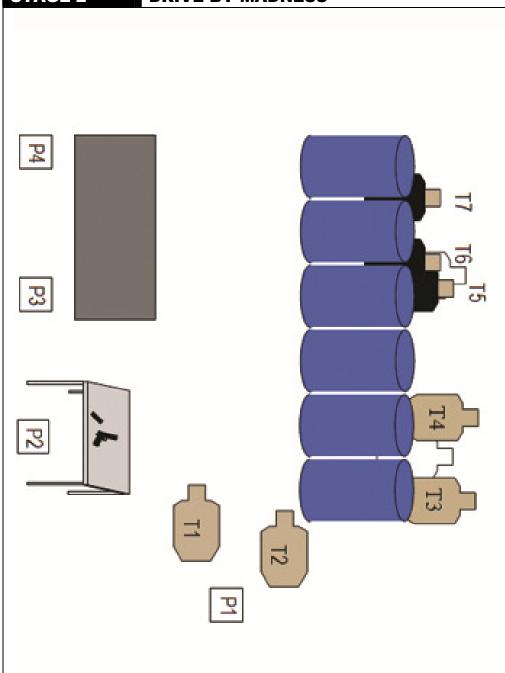

STAGE 2 DRIVE BY MADNESS BAY 1B

Scoring: Vickers
Round Count: 14
Targets: 7 IDPA, 2 NS
Concealment Garment: Required
Stage Designer: Reuben Yau
Notes: KEYS

Scenario: It's the end of the day and you're just about to lock up the store when a pick-up truck pulls up with five armed thugs. They let two snarling dogs off the back of the truck and open up on you. Retrieve the counter gun and defend yourself, but try to avoid the pedestrians behind the truck.

Start Position: At P1, unloaded IDPA weapon in IDPA box with one magazine on table (not in box). Other magazines on belt. Keys in strong hand. Weak hand on post.

Procedure: At the signal drop the keys, retreat to P2 and retrieve gun from box. Engage T1 and T2 with at least 2 shots each in tactical priority while moving to P3. Engage T3 and T4 in tactical priority with two shots each. Move to P4 and engage T5-T7 in tactical priority with two shots each.

SAFETY NOTE: Weapon may shift as box is opened. Every attempt should be made to keep unloaded firearm pointing downrange while retrieving it; however, under NO circumstances will weapon be loaded UNTIL weapon is clearly within muzzle safe zone.