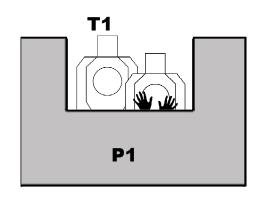

## Stage 1 - Bad Day at Wally World

RULES: IDPA COURSE DESIGNER: Lee Turner

START POSITION: Facing downrange, hands on counter, IDPA weapon loaded to division capacity and holstered.

**Scenario:** You are working the toy department at Wally World. While checking out a customer, bad guys approach, pull guns and start shooting.

**Stage Procedure:** At the signal, draw your lawfully carried weapon and engage T1 with at least 3 rounds. Then from available cover, engage the remaining targets in Tactical priority, with 3 rounds each.

**SCORING:** Vickers

**START-STOP:** Audible - Last shot

**PENALTIES:**IDPA Scoring **MIN ROUND COUNT:** 12

6 Shoot Targets1 No Shoot Target

BAY 1A

**T3** 

**T2** 